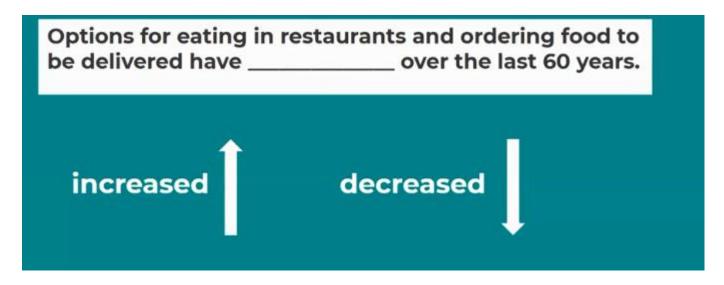

# Session 4

Do you think there are more (increased) options for eating out and delivery or fewer (decreased)?

Could you explain why you think that? Challenge yourself to use the word technology to explain. You can either write your answer or tell a grown up.